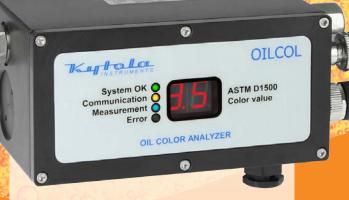

KYTOLA® OILCOL Oil Color Analyzer is an online instrument based on visible light absorbance (transmittance) to indicate the ASTM D1500 color value of oil.

# OIL COLOR ANALYZER OILCOL

- Online measurement
- ASTM D1500 scale from 0.5 to 8.0
- Display resolution 0.1
- Accuracy ±0.3 (as the ASTM scale step is 0.5)
- Response time 4 s
- Easy to install
- Sturdy construction
- Serial connection (Modbus)
- 4 20 mA output

## **OILCOL**