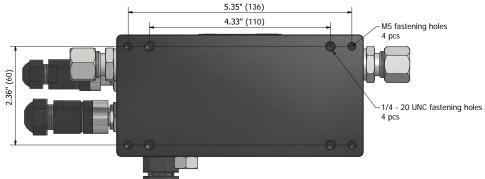

## **TECHNICAL DATA**

| Model                         | OILCOL                                                               |
|-------------------------------|----------------------------------------------------------------------|
| Measuring range               | ASTM D1500 scale from 0.5 to 8.0                                     |
| Accuracy                      | ±0.3 (as the ASTM D1500 scale step is 0.5)                           |
| Oil connections               | 10 mm or 3/8" compression fitting                                    |
| Air cooling connection        | 8/6 mm (OD/ID) hose                                                  |
| Display                       | LED, 7 segments, 2 digits                                            |
| Max pressure                  | 290 psi (20 bar)                                                     |
| Oil filtration recommendation | 500 μm or better                                                     |
| Oil viscosity range           | 0—500 cSt                                                            |
| Oil and ambient temperature   | -4°F+140°F (−20°C+60°C), −4°F+158°F (−20°C+70°C) with cooling option |
| Communication                 | Modbus RTU (RS485)                                                   |
| Supply voltage                | 24 VDC                                                               |
| Supply current                | 0.1 A max                                                            |
| Current output                | 4—20 mA                                                              |
| Enclosure                     | Aluminium                                                            |
| IP Class                      | IP65                                                                 |
| Weight                        | 4.3 lbs (1.95 kg)                                                    |

### **Options**

Air cooling connection Mounting brackets