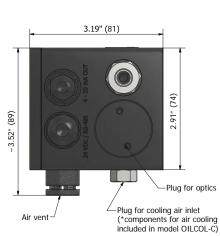

## **TECHNICAL DATA**

| Model                         | OILCOL                                                               |
|-------------------------------|----------------------------------------------------------------------|
| Measuring range               | ASTM D1500 scale from 0.5 to 8.0                                     |
| Accuracy                      | ±0.3 (as the ASTM D1500 scale step is 0.5)                           |
| Oil connections               | 10 mm or 3/8" compression fitting                                    |
| Air cooling connection        | 8/6 mm (OD/ID) hose                                                  |
| Display                       | LED, 7 segments, 2 digits                                            |
| Max pressure                  | 290 psi (20 bar)                                                     |
| Oil filtration recommendation | 500 μm or better                                                     |
| Oil viscosity range           | 0—500 cSt                                                            |
| Oil and ambient temperature   | -4°F+140°F (−20°C+60°C), −4°F+158°F (−20°C+70°C) with cooling option |
| Communication                 | Modbus RTU (RS485)                                                   |
| Supply voltage                | 24 VDC                                                               |
| Supply current                | 0.1 A max                                                            |
| Current output                | 4—20 mA                                                              |
| Enclosure                     | Aluminium                                                            |
| IP Class                      | IP65                                                                 |
| Weight                        | 4.3 lbs (1.95 kg)                                                    |

### **Options**

Air cooling connection Mounting brackets