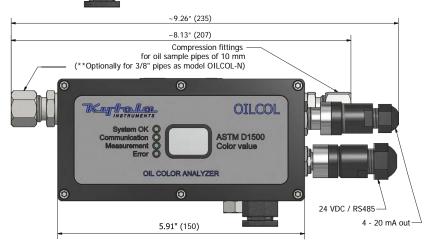

## **TECHNICAL DATA**

| Model                         | OILCOL                                                               |
|-------------------------------|----------------------------------------------------------------------|
| Measuring range               | ASTM D1500 scale from 0.5 to 8.0                                     |
| Accuracy                      | ±0.3 (as the ASTM D1500 scale step is 0.5)                           |
| Oil connections               | 10 mm or 3/8" compression fitting                                    |
| Air cooling connection        | 8/6 mm (OD/ID) hose                                                  |
| Display                       | LED, 7 segments, 2 digits                                            |
| Max pressure                  | 290 psi (20 bar)                                                     |
| Oil filtration recommendation | 500 μm or better                                                     |
| Oil viscosity range           | 0—500 cSt                                                            |
| Oil and ambient temperature   | -4°F+140°F (−20°C+60°C), −4°F+158°F (−20°C+70°C) with cooling option |
| Communication                 | Modbus RTU (RS485)                                                   |
| Supply voltage                | 24 VDC                                                               |
| Supply current                | 0.1 A max                                                            |
| Current output                | 4—20 mA                                                              |
| Enclosure                     | Aluminium                                                            |
| IP Class                      | IP65                                                                 |
| Weight                        | 4.3 lbs (1.95 kg)                                                    |

## Connections

10 mm OD compression fitting 3/8" OD compression fitting

### NOTE:

Measurements in the drawings in this datasheet are in inches (and millimeters) if not stated otherwise.

**Kytola Instruments Inc.** 900 Old Roswell Lakes Parkway, Suite 120

Roswell, GA 30076, USA Tel: +1 678 701 3569 Fax: +1 514 448 5151 <u>E-mail: flow@kytola.ca</u>