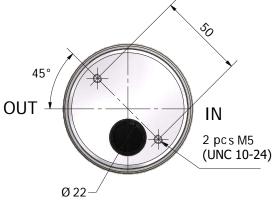

## **OPTIONS**

High ∆p model

Thread adapters

Flow meter

Weight

| Model 2914                                  |
|---------------------------------------------|
| Maximum flow 20 L/min H₂O                   |
| Nominal flow 14 L/min H₂O                   |
| Max. differential pressure 12 bar (*20 bar) |
| Max. static pressure 25 bar                 |
| Min. pressure difference 3 bar              |
| Max. temperature 90°C (momentary 120°C)     |
| Body AISI 316                               |
| Valve AISI 316                              |
| Spring AISI 316                             |
| Membrane EPDM                               |
| Seals Nitrile                               |
| Connections G 1/2" or NPT 1/2"              |
| Installation position Any required          |

2914 **Differential Pressure** Maximum 12 bar blank D Maximum 20 bar **Valve Size** 2 mm valve for flow rates 2 L/min or below 3 mm valve for flow rates 5 L/min or below 3 6 mm valve for flow rates 10 L/min or below 6 9 mm valve for flow rates above 10 L/min **Connections** G 1/2" blank NPT 1/2" **Options** Without adapter blank Adapter for connecting to model VL flow meter