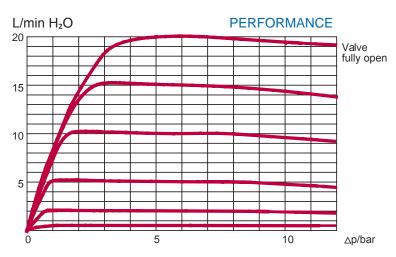

## **OPTIONS**

High ∆p model

Thread adapters

Flow meter

Weight

| Model 2914                                  |
|---------------------------------------------|
| Maximum flow 20 L/min H₂O                   |
| Nominal flow 14 L/min H₂O                   |
| Max. differential pressure 12 bar (*20 bar) |
| Max. static pressure 25 bar                 |
| Min. pressure difference 3 bar              |
| Max. temperature 90°C (momentary 120°C)     |
| Body AISI 316                               |
| Valve AISI 316                              |
| Spring AISI 316                             |
| Membrane EPDM                               |
| Seals Nitrile                               |
| Connections G 1/2" or NPT 1/2"              |
| Installation position Any required          |