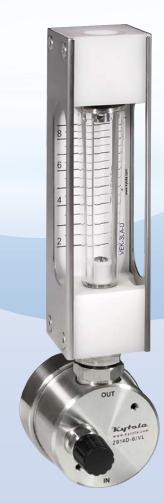

Model 2914 equipped with model VL flow meter

- For liquid
- High performance
- Reliable operation
- Optional Model VL flow meter for flow rate setting and monitoring

ISO 9001 ISO 14001

## REGULATOR **2914**

The regulator is a membrane type differential pressure controller with a built-in needle valve for flow adjustment. It is usually supplied with Model VL variable area flow meter.