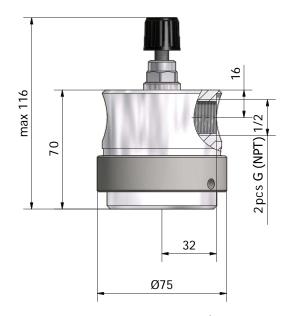

## **OPTIONS**

High ∆p model

Thread adapters

Flow meter

Weight

| Model 2914                                  |
|---------------------------------------------|
| Maximum flow 20 L/min H₂O                   |
| Nominal flow 14 L/min H₂O                   |
| Max. differential pressure 12 bar (*20 bar) |
| Max. static pressure 25 bar                 |
| Min. pressure difference 3 bar              |
| Max. temperature 90°C (momentary 120°C)     |
| Body AISI 316                               |
| Valve AISI 316                              |
| Spring AISI 316                             |
| Membrane EPDM                               |
| Seals Nitrile                               |
| Connections G 1/2" or NPT 1/2"              |
| Installation position Any required          |

2914 **Differential Pressure** Maximum 12 bar blank D Maximum 20 bar **Valve Size** 2 mm valve for flow rates 2 L/min or below 3 mm valve for flow rates 5 L/min or below 3 6 mm valve for flow rates 10 L/min or below 6 9 mm valve for flow rates above 10 L/min **Connections** G 1/2" blank NPT 1/2" **Options** Without adapter blank Adapter for connecting to model VL flow meter