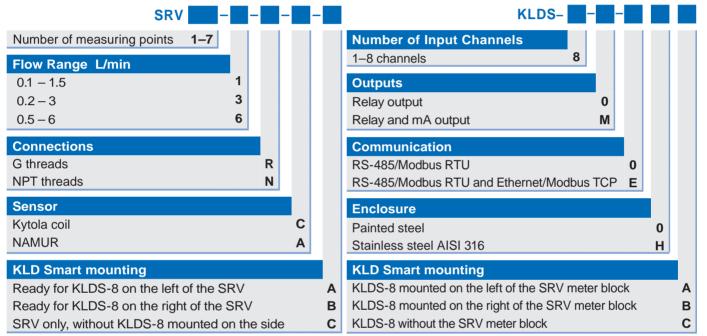

## **SRV TECHNICAL DATA** Model **SRV** Number of measuring points 1 - 7End blocks, oval gear meter body Aluminium Valves Aluminium, AISI 316 Gears Composite polymer Polyamid Cover Viton® Seals Kytola coil or NAMUR; EN 60947 Sensor 10 bar (20 bar\*) \*) On request Max. pressure +80°C (+60°C with KLD Smart) Max. temperature Single channel model: G 1/2" or NPT 1/2" Multi-channel models: common inlet G 3/4" or NPT 3/4" Connections

separate outlets G 1/2" or NPT 1/2" SRV1 SRV2 SRV3 SRV4 SRV5 SRV6 SRV7 Weight (KLD Smart included) 7.0 kg 2.5 kg 3.4 kg 4.3 kg 5.2 kg 6.1 kg 7.9 kg

51,5

|   | SRV2 | SRV3 | SRV4 | SRV5 | SRV6  | SRV7  |
|---|------|------|------|------|-------|-------|
| L | 103  | 151  | 199  | 247  | 295   | 343   |
| Χ | 51.5 | 51.5 | 99.5 | 99.5 | 147.5 | 147.5 |
| D | -    | 132  | 96   | 144  | 192   | 240   |
| W | 176  | 176  | 186  | 186  | 186   | 186   |
| Y | 9.5  | 9.5  | 51.5 | 51.5 | 51.5  | 51.5  |
| Z | 245  | 293  | 341  | 389  | 437   | 485   |