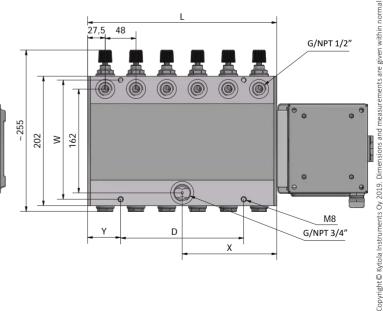

## **SRV TECHNICAL DATA** Model **SRV** Number of measuring points 1 - 7End blocks, oval gear meter body Aluminium Valves Aluminium, AISI 316 Gears Composite polymer Polyamid Cover Viton® Seals Kytola coil or NAMUR; EN 60947 Sensor 10 bar (20 bar\*) \*) On request Max. pressure +80°C (+60°C with KLD Smart) Max. temperature Single channel model: G 1/2" or NPT 1/2" Multi-channel models: common inlet G 3/4" or NPT 3/4" Connections

separate outlets G 1/2" or NPT 1/2" SRV1 SRV2 SRV3 SRV4 SRV5 SRV6 SRV7 Weight (KLD Smart included) 7.0 kg 2.5 kg 3.4 kg 4.3 kg 5.2 kg 6.1 kg 7.9 kg

51,5

|   | SRV2 | SRV3 | SRV4 | SRV5 | SRV6  | SRV7  |
|---|------|------|------|------|-------|-------|
| L | 103  | 151  | 199  | 247  | 295   | 343   |
| Χ | 51.5 | 51.5 | 99.5 | 99.5 | 147.5 | 147.5 |
| D | -    | 132  | 96   | 144  | 192   | 240   |
| W | 176  | 176  | 186  | 186  | 186   | 186   |
| Y | 9.5  | 9.5  | 51.5 | 51.5 | 51.5  | 51.5  |
| Z | 245  | 293  | 341  | 389  | 437   | 485   |