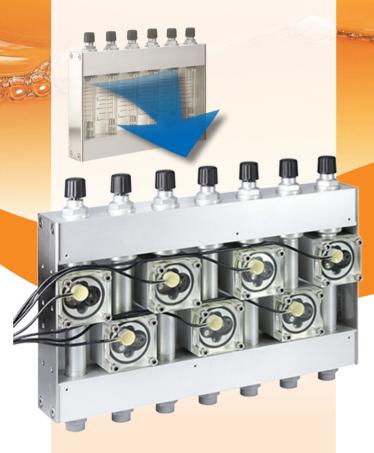

KYTOLA® Model SRV Oval Gear Meter is optimized for upgrading the existing Kytola model V variable area flow meter. The upgrade is easy and cost-effective since it does not require any changes to the existing piping.

## UPGRADE BLOCK SRV

The Model SRV Oval Gear Meter is a positive displacement meter, which always shows the correct flow rate regardless of oil temperature or viscosity changes. It enables versatile flow and flow alarm monitoring and connectivity to upper control systems.

## **SRV TECHNICAL DATA** Model **SRV** Number of measuring points 1 - 7End blocks, oval gear meter body Aluminium Valves Aluminium, AISI 316 Gears Composite polymer Polyamid Cover Viton® Seals Kytola coil or NAMUR; EN 60947 Sensor 10 bar (20 bar\*) \*) On request Max. pressure +80°C (+60°C with KLD Smart) Max. temperature Single channel model: G 1/2" or NPT 1/2" Multi-channel models: common inlet G 3/4" or NPT 3/4" Connections